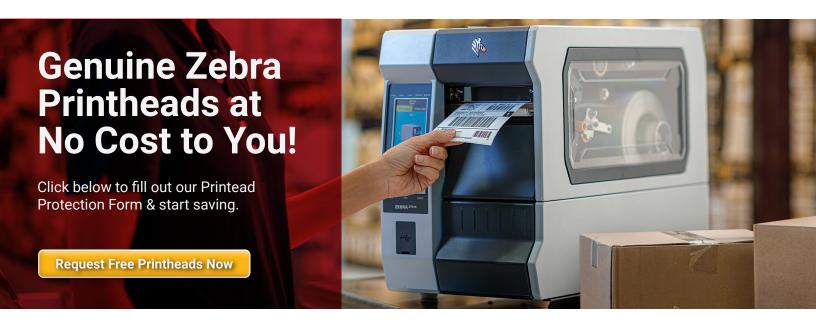

## Save Big with Zebra's Printhead Protection Program

Zebra Printheads wear down, barcode print quality suffers and need to be replaced. Genuine Zebra Printheads are also very expensive, but did you know that this cost can be eliminated?

A replacement Zebra printhead can range anywhere from \$350 - \$950+ for a tabletop (industrial) sized printer. Multiple printheads per year can add up to quite an expensive investment to keep your Zebra barcode printers running.

You may think this is a regular cost of printing barcode labels, but it is actually unnecessary. When you enroll in the Zebra Printhead Protection program, you receive 100% genuine brand new Zebra printheads for free. That's right.... Free Zebra Printheads!